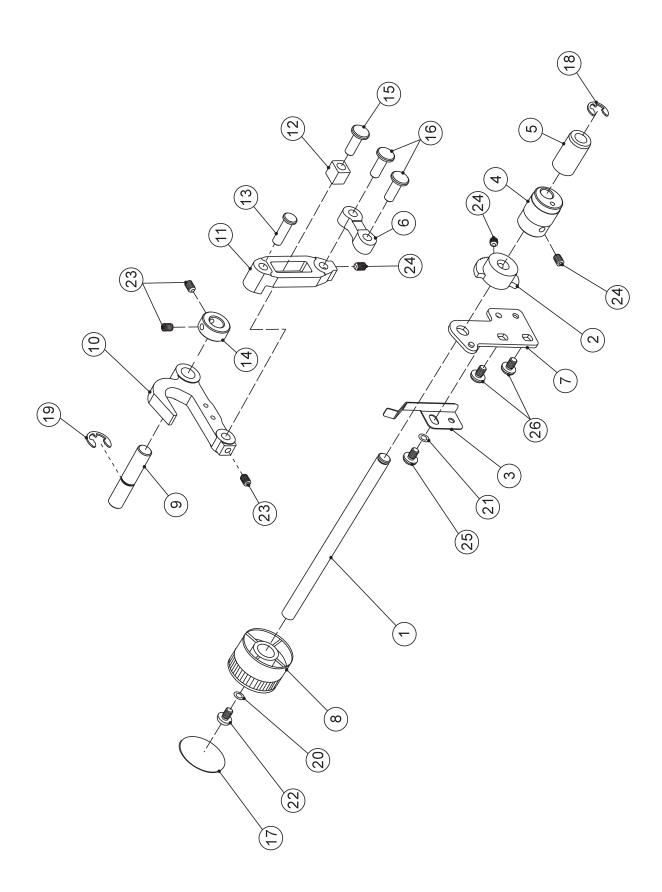

Description Part No. No.

| 1<br>2<br>3<br>4<br>5<br>6<br>7<br>8<br>9<br>10<br>11<br>12<br>13<br>14<br>15<br>16<br>17<br>18<br>19<br>20<br>21<br>22<br>23<br>24<br>25<br>26<br>27<br>28<br>29<br>30<br>31<br>31<br>31<br>31<br>31<br>31<br>31<br>31<br>31<br>31<br>31<br>31<br>31 | 416427301<br>68014359<br>416361701<br>270 G1244<br>270 G1135<br>68017942<br>270 G2055<br>68018040<br>270 G5013P001<br>68018039<br>270 G1283<br>68017035<br>SEE #28<br>270 G1041<br>68018029<br>416361901<br>416362001<br>270 G1132<br>68018030<br>416362101<br>68018032<br>SEE #38<br>SEE #38<br>416362201<br>68017985<br>416815101<br>416362301<br>68018036<br>270 G2091<br>270 G1154 | Machine frame Set screw Lower cutter Lower cutter holder Lower cutter holder bushing Cutting width knob shaft Wave washer Cutting width knob Set screw Cutting width dial Set screw Front feed dog guide board Set screw Stitch plate Fixed lever Set screw Moving lever Locating spring Moving lever holder Set screw Lower cutter support Set screw Needle plate locating board support Needle plate locating board Stitch finger lever cover Needle bar bushing Presser bar bushing Stitch plate set (No. 14.15.16.17.18.19.20.29.30 included) Set screw Fixed board Feed dog holder guide board (rear) |
|-------------------------------------------------------------------------------------------------------------------------------------------------------------------------------------------------------------------------------------------------------|----------------------------------------------------------------------------------------------------------------------------------------------------------------------------------------------------------------------------------------------------------------------------------------------------------------------------------------------------------------------------------------|------------------------------------------------------------------------------------------------------------------------------------------------------------------------------------------------------------------------------------------------------------------------------------------------------------------------------------------------------------------------------------------------------------------------------------------------------------------------------------------------------------------------------------------------------------------------------------------------------------|
| 26<br>27                                                                                                                                                                                                                                              | 68017985                                                                                                                                                                                                                                                                                                                                                                               | Needle bar bushing                                                                                                                                                                                                                                                                                                                                                                                                                                                                                                                                                                                         |
| 29                                                                                                                                                                                                                                                    | 68018036                                                                                                                                                                                                                                                                                                                                                                               | Set screw `                                                                                                                                                                                                                                                                                                                                                                                                                                                                                                                                                                                                |
| 31<br>32                                                                                                                                                                                                                                              | 270 G1154<br>270 G1153                                                                                                                                                                                                                                                                                                                                                                 | Feed dog holder guide board (rear) Feed dog holder guide board (front)                                                                                                                                                                                                                                                                                                                                                                                                                                                                                                                                     |
| 33<br>34<br>35                                                                                                                                                                                                                                        | 68018041<br>68018053                                                                                                                                                                                                                                                                                                                                                                   | Set screw Lower knife set (No. 7.8.9 included) Set screw                                                                                                                                                                                                                                                                                                                                                                                                                                                                                                                                                   |
| 36<br>*37                                                                                                                                                                                                                                             | 68018061<br>68024516                                                                                                                                                                                                                                                                                                                                                                   | Washer Cutting width knob set (No. 8.9 included)                                                                                                                                                                                                                                                                                                                                                                                                                                                                                                                                                           |
| 38<br>39                                                                                                                                                                                                                                              | 416815201                                                                                                                                                                                                                                                                                                                                                                              | Needle plate locating board Set (No. 12.23.24.35 included) Lower cutter support set (No. 3, 21 and 22 included)                                                                                                                                                                                                                                                                                                                                                                                                                                                                                            |