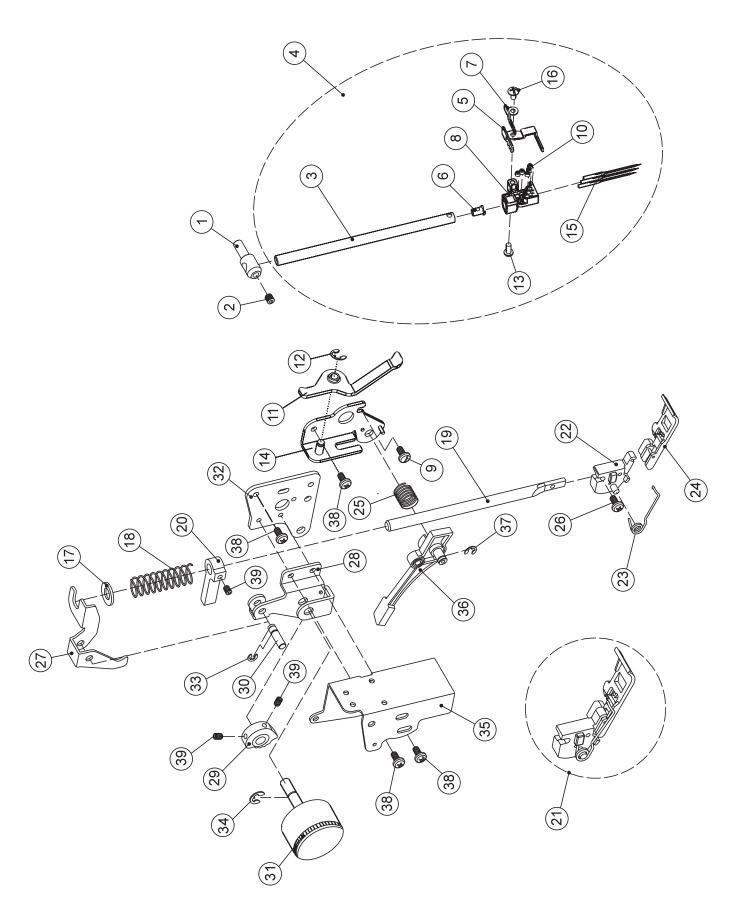

Description No. Part No.

| 1        | 270 G5032-567  | Side cover                                          |
|----------|----------------|-----------------------------------------------------|
| 1        |                | Side cover                                          |
| 2        | 68024497       | Base plate                                          |
| 2        |                | Base plate                                          |
| 3        | 270 G5005-567  | Extension table                                     |
| 3        | 070 04000 507  | Extension table                                     |
| 4        | 270 G1220-567  | Spool stand                                         |
| 4        | 070 441/044507 | Spool stand                                         |
| 5        | 270 A1V011567  | Cone holder                                         |
| 5<br>6   | 270 G5004-567  | Cone holder<br>Back cover                           |
| 6        | 270 G3004-307  | Back cover                                          |
| 7        | 416362801      | Thread guide plate                                  |
| 8        | 270 G1252      | Thread guide plate Thread guide bar                 |
| 9        | 416812101      | Extension bar                                       |
| 10       | 270 G1228-567  | Extension bar setting                               |
| 10       | 270 31220 007  | Extension bar setting                               |
| 11       | 270 G1139      | Side cover setting board                            |
| 12       | 416361501      | Rubber                                              |
| 13       | 270 G1208      | Micro switch contactor spring                       |
| 14       | 416361201      | Micro switch contactor                              |
| 15       | 68024510       | Thread guide plate                                  |
| 16       |                | Warning label (Russian)                             |
| 16       | 416299001      | Warning label (English)                             |
| 17       | 416811101      | 5*16*1.5 plate                                      |
| 18       | 68018061       | Washer                                              |
| 19       | 68016525       | Washer                                              |
| 20       |                | Washer                                              |
| 21       | 0004000        | Washer                                              |
| 22       | 68018039       | Set screw                                           |
| 23       | 00047070       | Set screw                                           |
| 24       | 68017970       | Set screw                                           |
| 25       | 60040050       | Set screw                                           |
| 26       | 68018053       | Set screw                                           |
| 27<br>28 | 68017938       | Set screw                                           |
| 20<br>29 | 00017930       | Set screw                                           |
| 30       |                | Set screw Side cover set (No. 1.11 included)        |
| 31       |                | Base plate set (No. 2.13.14.22 included)            |
| 32       |                | Back cover set (No. 6.7.17.22 included)             |
|          | 68024512       |                                                     |
| *33      | 68024512       | Thread guide bar set (No. 8.9.10.19.23.26 included) |