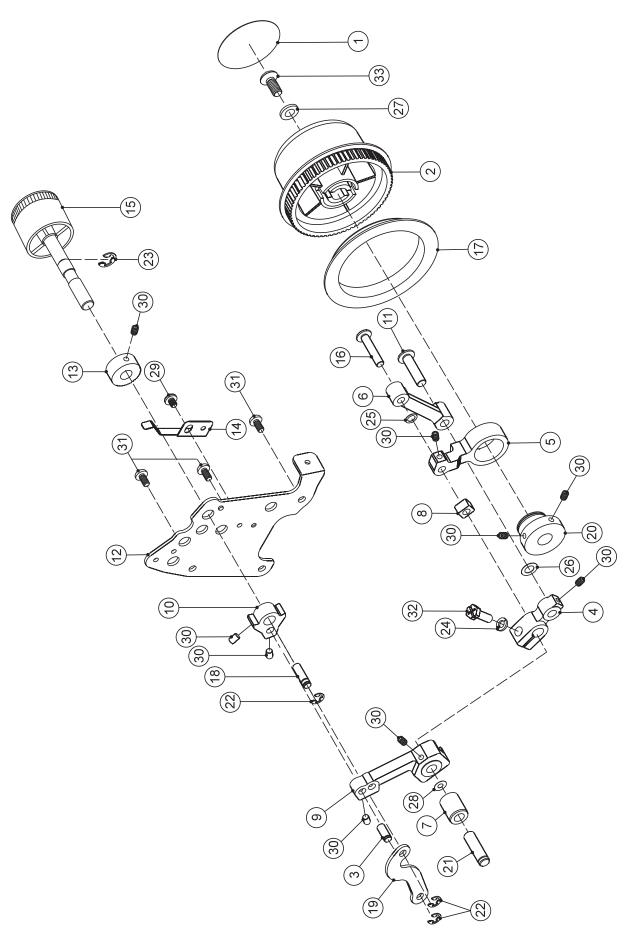

Description No. Part No. Note All parts are included in a part set with the " \* " mark are part components that cannot be ordered alone. 68019004 Tension fine tuning gear 234567777789 68019010 SEE #51 SEE #51 Tension regulate gear Tension regulate nut 416359801 Tension spring 416359901 Tension disc **SEE #52** Tension fine tuning dial (yellow) **SEE #52** Tension fine tuning dial (blue) **SEE #52** Tension fine tuning dial (green) **SEE #52** Tension fine tuning dial (red) **SEE #52** Tension fine tuning dial (brown) 416366701 Spring 416607001 Tension dial holder set 10 270 G6024P001 Auto tension dial selection 11 416606901 Auto tension dial selection shaft holder Tension fixed gear 12 SEE #43 13 416606801 Tension dial holder 14 SEE #53 Tension transmitting arm 15 68019014 Tension restoring plate 16 68019015 Set screw 17 416606601 Spring 18 416606501 Spring 270 G6022 SEE #54 19 Tension cam shaft Restoring plate (B) Restoring bushing 20 21 22 68019011 SEE #46 Tension cam (A) SEE #47 23 Tension cam (B) SEE #48 24 Tension cam (C) 25 **SEE #49** Tension cam (D) 26 SEE #50 Tension cam (E) 27 **SEE #45** Restoring gear 28 **SEE #44** Tension gear 29 416606101 Restoring plate (A) 30 416606201 Restoring regulate plate 31 416603801 Spring 32 68019025 C ring 33 68016976 E ring 34 68018489 Washer 35 68018030 Set screw 36 68018032 Set screw 37 68019028 Set screw 38 68019026 Nut 39 Set screw 68018040 40 68018300 Set screw 41 68018301 Set screw 42 68017035 Set screw Tension fixed gear set (No. 12.39 included) Tension gear set (No. 28.39 included) \*43 68019029 \*44 68019030 \*45 Restoring gear set (No. 27.39 included) 68019031 Tension cam set (No. 22.39 included)
Tension cam set (No. 23.39 included)
Tension cam set (No. 24.39 included)
Tension cam set (No. 25.39 included)
Tension cam set (No. 26.39 included)
Tension cam set (No. 3.4 included)
Tension cam set (No. 3.4 included) \*46 68024633 \*47 68024634 \*48 68024635 \*49 68024636 \*50 68019038 \*51 68024638 \*52 \*52 \*52 \*52 \*52 \*52 Tension fine tuning dial set (yellow) (No. 1.2.5.6.7.8.9.33.34.51 included) Tension fine tuning dial set (blue) (No. 1.2.5.6.7.8.9.33.34.51 included) 68024639 68024641 Tension fine tuning dial set (green) (No. 1.2.5.6.7.8.9.33.34.51 included) 68024645 68024646 Tension fine tuning dial set (red) (No. 1.2.5.6.7.8.9.33.34.51 included) 68024648 Tension fine tuning dial set (brown) (No. 1.2.5.6.7.8.9.33.34.51 included) \*53 Tension transmitting arm set (No. 14.33 included) 68024649 \*54

Restoring regulate plate set (No. 20.21.35.37.38 included)

68024650

| No.                                             | Part No.                                                                                                                         | Description                                                                                                                                                                     | C |
|-------------------------------------------------|----------------------------------------------------------------------------------------------------------------------------------|---------------------------------------------------------------------------------------------------------------------------------------------------------------------------------|---|
| 1<br>2<br>3<br>4<br>5<br>6<br>7<br>8<br>9<br>10 | SEE #20<br>SEE #20<br>SEE #20<br>SEE #20<br>68017035<br>68016525<br>SEE #20<br>SEE #20<br>270 G5002P001<br>416377301<br>68014572 | Looper cover hinge (A) Looper cover hinge (B) Looper cover hinge shaft Hinge locating board Set screw Washer Set screw E ring Looper cover Looper cover setting plate Set screw |   |
| 12<br>13                                        | 68017970<br>SEE #20<br>270 G1211                                                                                                 | Set screw Looper cover hinge spring Connecting proces plate                                                                                                                     |   |
| 14<br>15                                        |                                                                                                                                  | Connecting press plate<br>E ring                                                                                                                                                |   |
| 16<br>17                                        | 270 G5015<br>270 G5016                                                                                                           | Thread guide sticker (G07) Thread guide sticker (G03)                                                                                                                           |   |
| 18<br>19<br>19                                  | 270 G5006P001<br>270 G5008-567                                                                                                   | Looper cover attached cover (A) Looper cover attached cover (B) Looper cover attached cover (B)                                                                                 |   |
| 20<br>21                                        | 68024651<br>68024652                                                                                                             | Looper cover hinge set (No. 1.2.3.4.7.8.13 included) Thread sticker                                                                                                             |   |