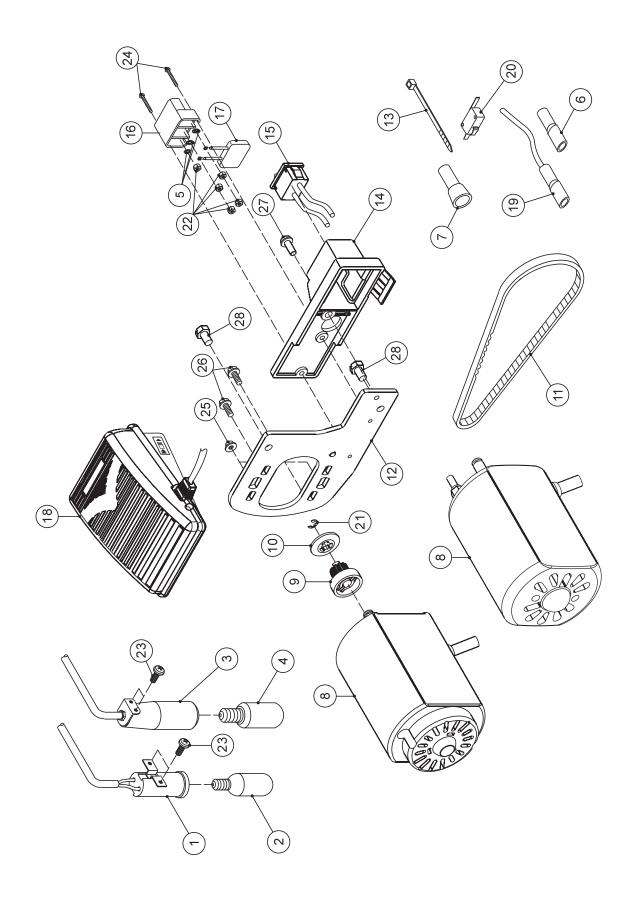

| Coverstitch looper supporter set (No. 4, 5, 6, 7, 10, 12, 13, 17, 18, 20, 22 and 26 included)                                                                                                                                                                                                                                                                                                                                                                                                                                                                                            |



| No.      | Part No.      | Description                                                    |
|----------|---------------|----------------------------------------------------------------|
| 1        | 270 EE001     | Lighting set for 120V                                          |
| 1        | 270 EE003     | Lighting set for 100V                                          |
| 2        | 416299801     | Bulb for 100V                                                  |
| 2        | 416299901     | Bulb for 120V                                                  |
| 3        | 270 EE002     | Lighting set for 220V~240V (Available for 220V/230V/240V)      |
| 4        | 416300001     | Bulb for 220V~240V (Available for 220V/230V/240V)              |
| 5        | 416598101     | Washer