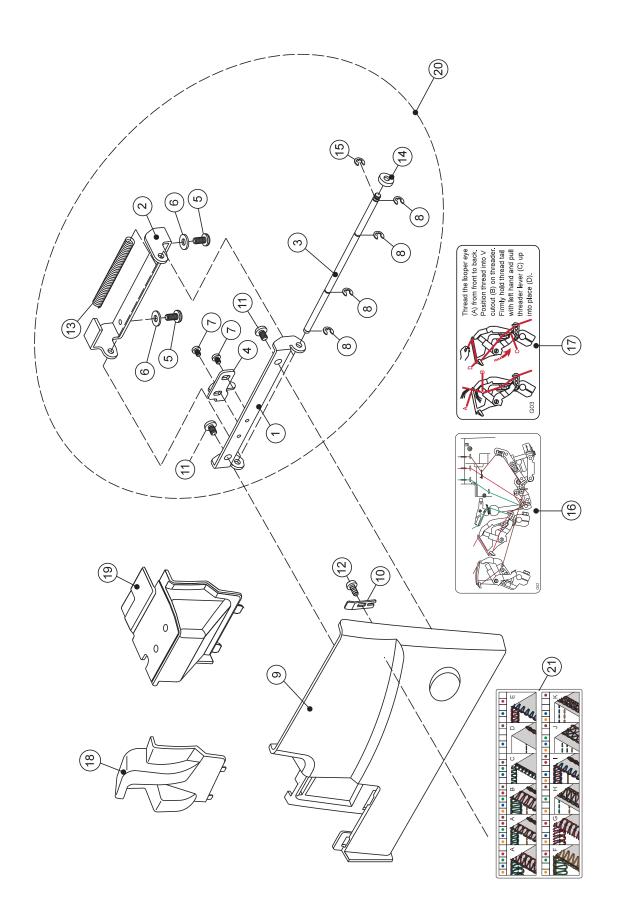

Restoring regulate plate set (No. 20.21.35.37.38 included)

68024650

| No.                                             | Part No.                                                                                                                         | Description                                                                                                                                                                     | C |
|-------------------------------------------------|----------------------------------------------------------------------------------------------------------------------------------|---------------------------------------------------------------------------------------------------------------------------------------------------------------------------------|---|
| 1<br>2<br>3<br>4<br>5<br>6<br>7<br>8<br>9<br>10 | SEE #20<br>SEE #20<br>SEE #20<br>SEE #20<br>68017035<br>68016525<br>SEE #20<br>SEE #20<br>270 G5002P001<br>416377301<br>68014572 | Looper cover hinge (A) Looper cover hinge (B) Looper cover hinge shaft Hinge locating board Set screw Washer Set screw E ring Looper cover Looper cover setting plate Set screw |   |
| 12<br>13                                        | 68017970<br>SEE #20<br>270 G1211                                                                                                 | Set screw Looper cover hinge spring Connecting proces plate                                                                                                                     |   |
| 14<br>15                                        |                                                                                                                                  | Connecting press plate<br>E ring                                                                                                                                                |   |
| 16<br>17                                        | 270 G5015<br>270 G5016                                                                                                           | Thread guide sticker (G07) Thread guide sticker (G03)                                                                                                                           |   |
| 18<br>19<br>19                                  | 270 G5006P001<br>270 G5008-567                                                                                                   | Looper cover attached cover (A) Looper cover attached cover (B) Looper cover attached cover (B)                                                                                 |   |
| 20<br>21                                        | 68024651<br>68024652                                                                                                             | Looper cover hinge set (No. 1.2.3.4.7.8.13 included) Thread sticker                                                                                                             |   |

Description No. Part No.

| 1        | 270 G5032-567  | Side cover                                          |
|----------|----------------|-----------------------------------------------------|
| 1        |                | Side cover                                          |
| 2        | 68024497       | Base plate                                          |
| 2        |                | Base plate                                          |
| 3        | 270 G5005-567  | Extension table                                     |
| 3        | 070 04000 507  | Extension table                                     |
| 4        | 270 G1220-567  | Spool stand                                         |
| 4        | 070 441/044507 | Spool stand                                         |
| 5        | 270 A1V011567  | Cone holder                                         |
| 5<br>6   | 270 G5004-567  | Cone holder<br>Back cover                           |
| 6        | 270 G3004-307  | Back cover                                          |
| 7        | 416362801      | Thread guide plate                                  |
| 8        | 270 G1252      | Thread guide plate Thread guide bar                 |
| 9        | 416812101      | Extension bar                                       |
| 10       | 270 G1228-567  | Extension bar setting                               |
| 10       | 270 31220 007  | Extension bar setting                               |
| 11       | 270 G1139      | Side cover setting board                            |
| 12       | 416361501      | Rubber                                              |
| 13       | 270 G1208      | Micro switch contactor spring                       |
| 14       | 416361201      | Micro switch contactor                              |
| 15       | 68024510       | Thread guide plate                                  |
| 16       |                | Warning label (Russian)                             |
| 16       | 416299001      | Warning label (English)                             |
| 17       | 416811101      | 5*16*1.5 plate                                      |
| 18       | 68018061       | Washer                                              |
| 19       | 68016525       | Washer                                              |
| 20       |                | Washer                                              |
| 21       | 0004000        | Washer                                              |
| 22       | 68018039       | Set screw                                           |
| 23       | 00047070       | Set screw                                           |
| 24       | 68017970       | Set screw                                           |
| 25       | 60040050       | Set screw                                           |
| 26       | 68018053       | Set screw                                           |
| 27<br>28 | 68017938       | Set screw                                           |
| 20<br>29 | 00017930       | Set screw                                           |
| 30       |                | Set screw Side cover set (No. 1.11 included)        |
| 31       |                | Base plate set (No. 2.13.14.22 included)            |
| 32       |                | Back cover set (No. 6.7.17.22 included)             |
|          | 68024512       |                                                     |
| *33      | 68024512       | Thread guide bar set (No. 8.9.10.19.23.26 included) |