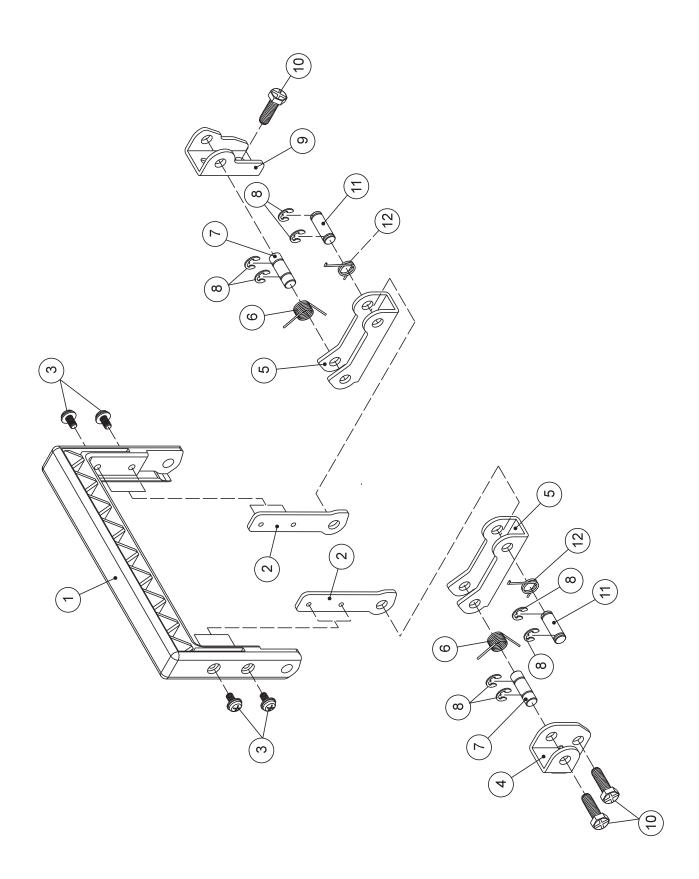

| 4T | 96 | _ | F | , |
|----|----|---|---|---|
|    |    |   |   |   |
|    |    |   |   |   |
|    |    |   |   |   |

| No. | Part No.      | Description                                       |
|-----|---------------|---------------------------------------------------|
| 1   | 270 G1195-567 | Handle                                            |
| 1   |               | Handle                                            |
| 2   | 270 G1194     | Handle holder                                     |
| 3   |               | Set screw                                         |
| 4   | 270 G1196     | Handle supporter (A)                              |
| 5   | 270 G1192     | Handle link                                       |
| 6   | 270 G1197     | Handle spring (B)                                 |
| 7   | 270 G1200     | Handle link pin (B)                               |
| 8   | 68016976      | E ring                                            |
| 9   | 270 G1193     | Handle supporter (B)                              |
| 10  |               | Set screw                                         |
| 11  | 270 G1198     | Handle link pin (A)                               |
| 12  | 270 G1199     | Handle spring (A)                                 |
| 13  | 416815301     | Handle supporter (A) Set (No. 4.5.6.7.8 included) |
| 14  | 416815401     | Handle supporter (B) Set (No. 5.6.7.8.9 included) |
| 15  | 416815501     | Handle Set (No. 1.2.3 included)                   |