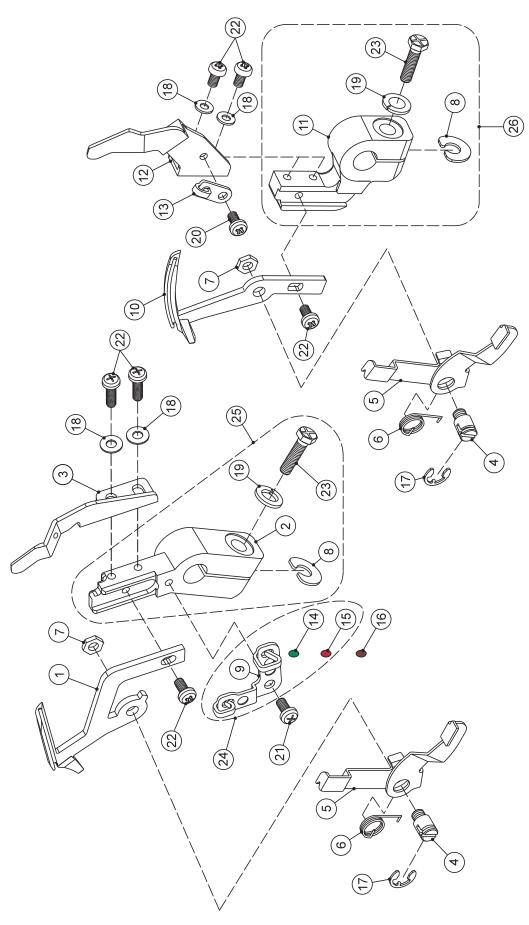

Restoring regulate plate set (No. 20.21.35.37.38 included)

68024650

| No.                                             | Part No.                                                                                                                         | Description                                                                                                                                                                     | C |
|-------------------------------------------------|----------------------------------------------------------------------------------------------------------------------------------|---------------------------------------------------------------------------------------------------------------------------------------------------------------------------------|---|
| 1<br>2<br>3<br>4<br>5<br>6<br>7<br>8<br>9<br>10 | SEE #20<br>SEE #20<br>SEE #20<br>SEE #20<br>68017035<br>68016525<br>SEE #20<br>SEE #20<br>270 G5002P001<br>416377301<br>68014572 | Looper cover hinge (A) Looper cover hinge (B) Looper cover hinge shaft Hinge locating board Set screw Washer Set screw E ring Looper cover Looper cover setting plate Set screw |   |
| 12<br>13                                        | 68017970<br>SEE #20<br>270 G1211                                                                                                 | Set screw Looper cover hinge spring Connecting proces plate                                                                                                                     |   |
| 14<br>15                                        |                                                                                                                                  | Connecting press plate<br>E ring                                                                                                                                                |   |
| 16<br>17                                        | 270 G5015<br>270 G5016                                                                                                           | Thread guide sticker (G07) Thread guide sticker (G03)                                                                                                                           |   |
| 18<br>19<br>19                                  | 270 G5006P001<br>270 G5008-567                                                                                                   | Looper cover attached cover (A) Looper cover attached cover (B) Looper cover attached cover (B)                                                                                 |   |
| 20<br>21                                        | 68024651<br>68024652                                                                                                             | Looper cover hinge set (No. 1.2.3.4.7.8.13 included) Thread sticker                                                                                                             |   |