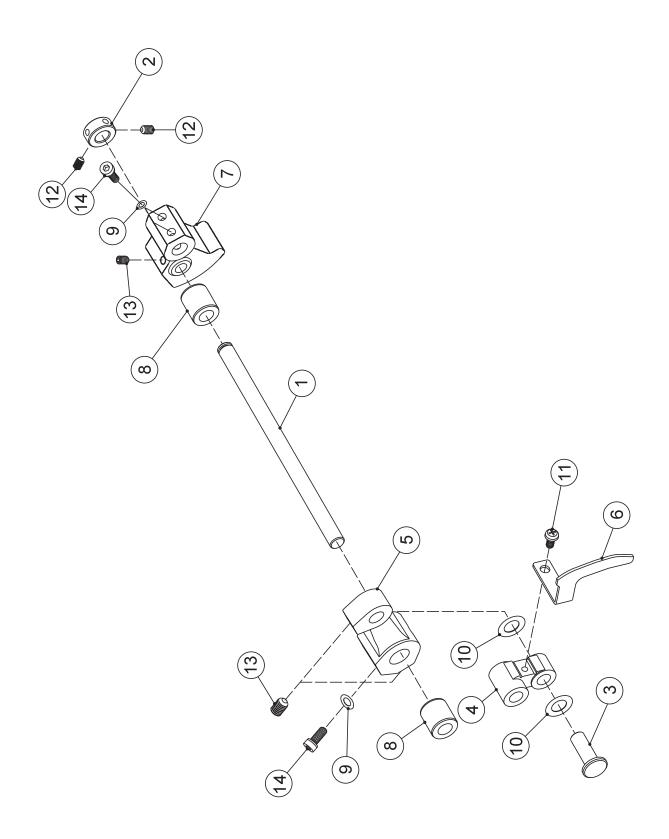

| 4T | 96 | _ | F | , |
|----|----|---|---|---|
|    |    |   |   |   |
|    |    |   |   |   |
|    |    |   |   |   |

| No. | Part No.      | Description                                       |
|-----|---------------|---------------------------------------------------|
| 1   | 270 G1195-567 | Handle                                            |
| 1   |               | Handle                                            |
| 2   | 270 G1194     | Handle holder                                     |
| 3   |               | Set screw                                         |
| 4   | 270 G1196     | Handle supporter (A)                              |
| 5   | 270 G1192     | Handle link                                       |
| 6   | 270 G1197     | Handle spring (B)                                 |
| 7   | 270 G1200     | Handle link pin (B)                               |
| 8   | 68016976      | E ring                                            |
| 9   | 270 G1193     | Handle supporter (B)                              |
| 10  |               | Set screw                                         |
| 11  | 270 G1198     | Handle link pin (A)                               |
| 12  | 270 G1199     | Handle spring (A)                                 |
| 13  | 416815301     | Handle supporter (A) Set (No. 4.5.6.7.8 included) |
| 14  | 416815401     | Handle supporter (B) Set (No. 5.6.7.8.9 included) |
| 15  | 416815501     | Handle Set (No. 1.2.3 included)                   |