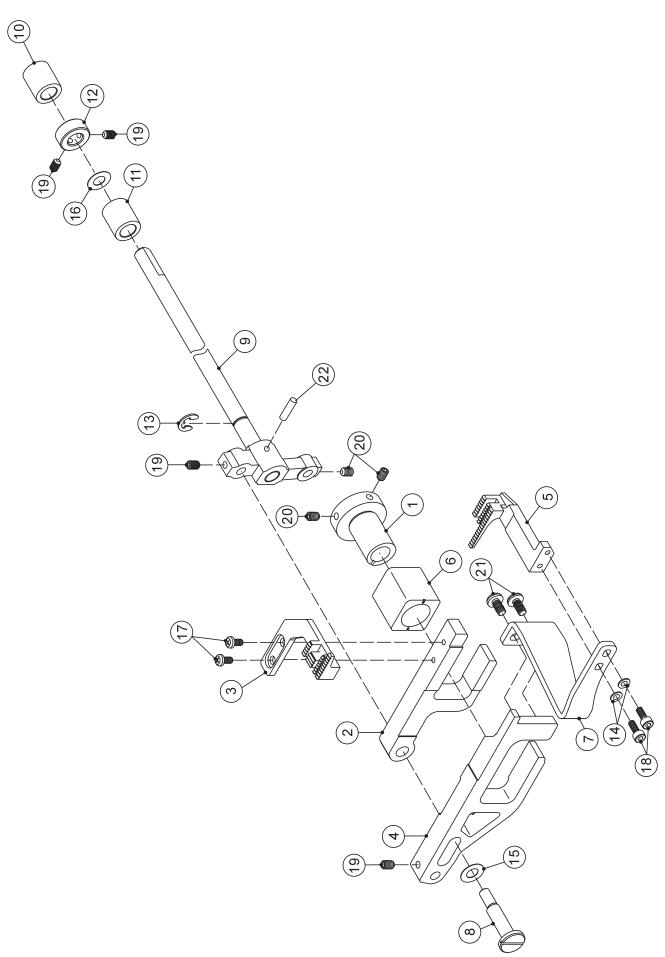

Description Part No. No.

| 1<br>2<br>3<br>4<br>5<br>6<br>7<br>8<br>9<br>10<br>11<br>12<br>13<br>14<br>15<br>16<br>17<br>18<br>19<br>20<br>21<br>22<br>23<br>24<br>25<br>26<br>27<br>28<br>29<br>30<br>31<br>31<br>31<br>31<br>31<br>31<br>31<br>31<br>31<br>31<br>31<br>31<br>31 | 416427301<br>68014359<br>416361701<br>270 G1244<br>270 G1135<br>68017942<br>270 G2055<br>68018040<br>270 G5013P001<br>68018039<br>270 G1283<br>68017035<br>SEE #28<br>270 G1041<br>68018029<br>416361901<br>416362001<br>270 G1132<br>68018030<br>416362101<br>68018032<br>SEE #38<br>SEE #38<br>416362201<br>68017985<br>416815101<br>416362301<br>68018036<br>270 G2091<br>270 G1154 | Machine frame Set screw Lower cutter Lower cutter holder Lower cutter holder bushing Cutting width knob shaft Wave washer Cutting width knob Set screw Cutting width dial Set screw Front feed dog guide board Set screw Stitch plate Fixed lever Set screw Moving lever Locating spring Moving lever holder Set screw Lower cutter support Set screw Needle plate locating board support Needle plate locating board Stitch finger lever cover Needle bar bushing Presser bar bushing Stitch plate set (No. 14.15.16.17.18.19.20.29.30 included) Set screw Fixed board Feed dog holder guide board (rear) |
|-------------------------------------------------------------------------------------------------------------------------------------------------------------------------------------------------------------------------------------------------------|----------------------------------------------------------------------------------------------------------------------------------------------------------------------------------------------------------------------------------------------------------------------------------------------------------------------------------------------------------------------------------------|------------------------------------------------------------------------------------------------------------------------------------------------------------------------------------------------------------------------------------------------------------------------------------------------------------------------------------------------------------------------------------------------------------------------------------------------------------------------------------------------------------------------------------------------------------------------------------------------------------|
| 26<br>27                                                                                                                                                                                                                                              | 68017985                                                                                                                                                                                                                                                                                                                                                                               | Needle bar bushing                                                                                                                                                                                                                                                                                                                                                                                                                                                                                                                                                                                         |
| 29                                                                                                                                                                                                                                                    | 68018036                                                                                                                                                                                                                                                                                                                                                                               | Set screw `                                                                                                                                                                                                                                                                                                                                                                                                                                                                                                                                                                                                |
| 31<br>32                                                                                                                                                                                                                                              | 270 G1154<br>270 G1153                                                                                                                                                                                                                                                                                                                                                                 | Feed dog holder guide board (rear) Feed dog holder guide board (front)                                                                                                                                                                                                                                                                                                                                                                                                                                                                                                                                     |
| 33<br>34<br>35                                                                                                                                                                                                                                        | 68018041<br>68018053                                                                                                                                                                                                                                                                                                                                                                   | Set screw Lower knife set (No. 7.8.9 included) Set screw                                                                                                                                                                                                                                                                                                                                                                                                                                                                                                                                                   |
| 36<br>*37                                                                                                                                                                                                                                             | 68018061<br>68024516                                                                                                                                                                                                                                                                                                                                                                   | Washer Cutting width knob set (No. 8.9 included)                                                                                                                                                                                                                                                                                                                                                                                                                                                                                                                                                           |
| 38<br>39                                                                                                                                                                                                                                              | 416815201                                                                                                                                                                                                                                                                                                                                                                              | Needle plate locating board Set (No. 12.23.24.35 included) Lower cutter support set (No. 3, 21 and 22 included)                                                                                                                                                                                                                                                                                                                                                                                                                                                                                            |