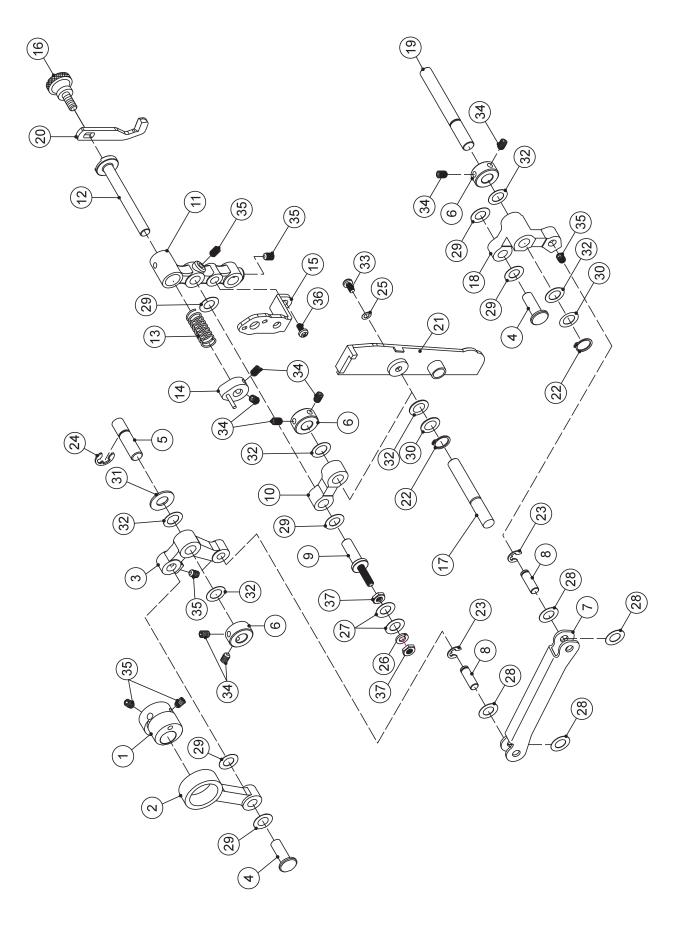

Description Part No. No.

| 1<br>2<br>3<br>4<br>5<br>6<br>7<br>8<br>9<br>10<br>11<br>12<br>13<br>14<br>15<br>16<br>17<br>18<br>19<br>20<br>21<br>22<br>23<br>24<br>25<br>26<br>27<br>28<br>29<br>30<br>31<br>31<br>31<br>31<br>31<br>31<br>31<br>31<br>31<br>31<br>31<br>31<br>31 | 416427301<br>68014359<br>416361701<br>270 G1244<br>270 G1135<br>68017942<br>270 G2055<br>68018040<br>270 G5013P001<br>68018039<br>270 G1283<br>68017035<br>SEE #28<br>270 G1041<br>68018029<br>416361901<br>416362001<br>270 G1132<br>68018030<br>416362101<br>68018032<br>SEE #38<br>SEE #38<br>416362201<br>68017985<br>416815101<br>416362301<br>68018036<br>270 G2091<br>270 G1154 | Machine frame Set screw Lower cutter Lower cutter holder Lower cutter holder bushing Cutting width knob shaft Wave washer Cutting width knob Set screw Cutting width dial Set screw Front feed dog guide board Set screw Stitch plate Fixed lever Set screw Moving lever Locating spring Moving lever holder Set screw Lower cutter support Set screw Needle plate locating board support Needle plate locating board Stitch finger lever cover Needle bar bushing Presser bar bushing Stitch plate set (No. 14.15.16.17.18.19.20.29.30 included) Set screw Fixed board Feed dog holder guide board (rear) |
|-------------------------------------------------------------------------------------------------------------------------------------------------------------------------------------------------------------------------------------------------------|----------------------------------------------------------------------------------------------------------------------------------------------------------------------------------------------------------------------------------------------------------------------------------------------------------------------------------------------------------------------------------------|------------------------------------------------------------------------------------------------------------------------------------------------------------------------------------------------------------------------------------------------------------------------------------------------------------------------------------------------------------------------------------------------------------------------------------------------------------------------------------------------------------------------------------------------------------------------------------------------------------|
| 26<br>27                                                                                                                                                                                                                                              | 68017985                                                                                                                                                                                                                                                                                                                                                                               | Needle bar bushing                                                                                                                                                                                                                                                                                                                                                                                                                                                                                                                                                                                         |
| 29                                                                                                                                                                                                                                                    | 68018036                                                                                                                                                                                                                                                                                                                                                                               | Set screw `                                                                                                                                                                                                                                                                                                                                                                                                                                                                                                                                                                                                |
| 31<br>32                                                                                                                                                                                                                                              | 270 G1154<br>270 G1153                                                                                                                                                                                                                                                                                                                                                                 | Feed dog holder guide board (rear) Feed dog holder guide board (front)                                                                                                                                                                                                                                                                                                                                                                                                                                                                                                                                     |
| 33<br>34<br>35                                                                                                                                                                                                                                        | 68018041<br>68018053                                                                                                                                                                                                                                                                                                                                                                   | Set screw Lower knife set (No. 7.8.9 included) Set screw                                                                                                                                                                                                                                                                                                                                                                                                                                                                                                                                                   |
| 36<br>*37                                                                                                                                                                                                                                             | 68018061<br>68024516                                                                                                                                                                                                                                                                                                                                                                   | Washer Cutting width knob set (No. 8.9 included)                                                                                                                                                                                                                                                                                                                                                                                                                                                                                                                                                           |
| 38<br>39                                                                                                                                                                                                                                              | 416815201                                                                                                                                                                                                                                                                                                                                                                              | Needle plate locating board Set (No. 12.23.24.35 included) Lower cutter support set (No. 3, 21 and 22 included)                                                                                                                                                                                                                                                                                                                                                                                                                                                                                            |