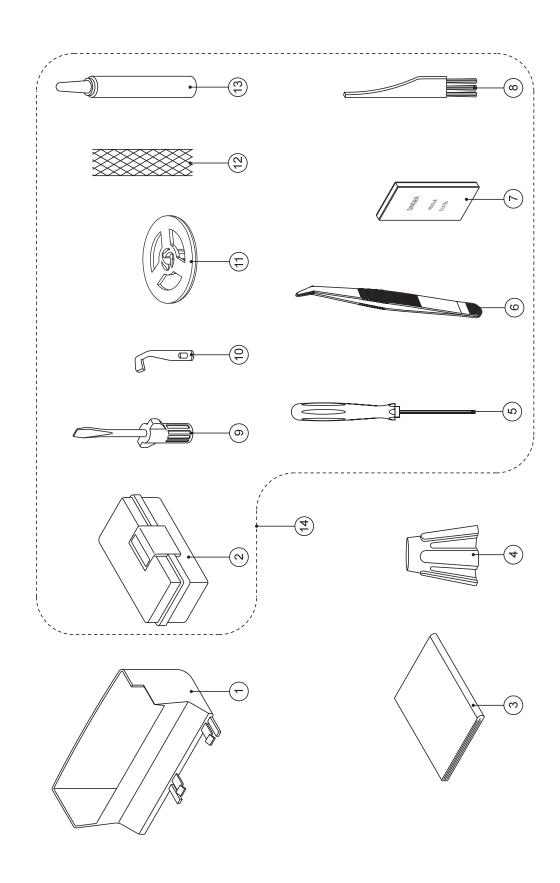

|
| 22       | 68018298      | Nut (230V*5PCS / 120V*3PCS)                                    |
| 23       | 68018032      | Set screw                                                      |
| 24       | 68019102      | Set screw                                                      |
| 25       | 68018564      | Nut (100V / 120V)                                              |
| 26       | 68018565      | Set screw (230V)                                               |
| 27       | 68018053      | Set screw                                                      |
| 28       | 68018303      | Set screw                                                      |
|          |               |                                                                |



## SINGER Professional 5 - 14T968DC

| No. | Part No.      | Description                                              |
|-----|---------------|----------------------------------------------------------|
| 1   | 68024669      | Chip box                                                 |
| 1   |               | Chip box                                                 |
| 2   | 416383401     | Accessory box                                            |
| 3   | 270 A1U011000 | Dust cover                                               |
| 4   | 270 A1V011567 | Cone holder                                              |
| 4   | 416360701     | Cone holder                                              |
| 5   | 416596901     | Hexagon driver                                           |
| 6   | 416373