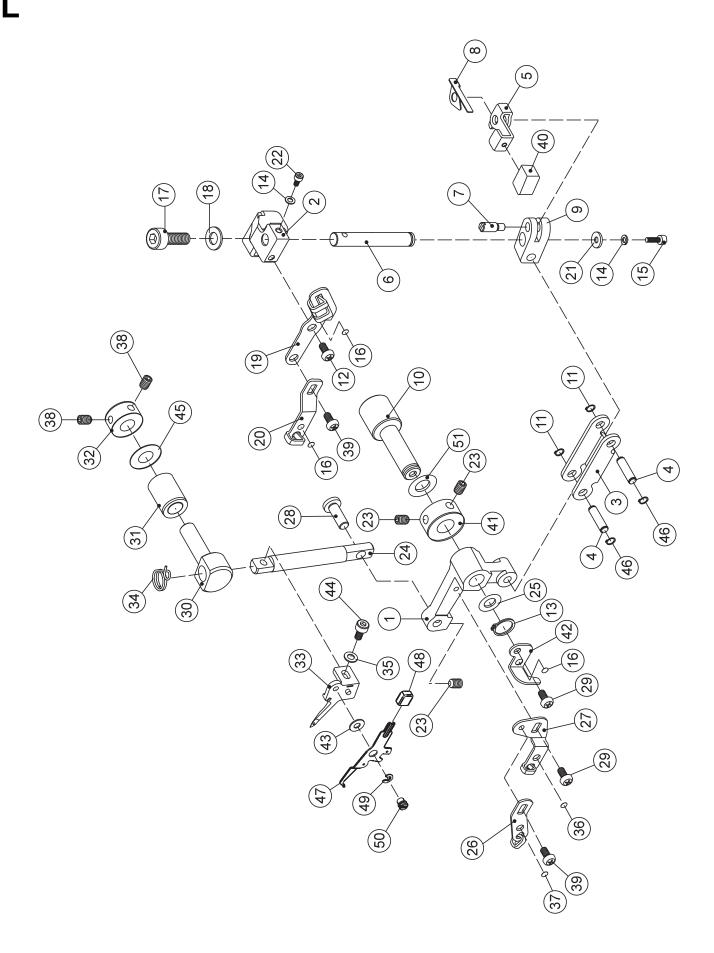

Description No. Part No. Note All parts are included in a part set with the " \* " mark are part components that cannot be ordered alone. 68019004 Tension fine tuning gear 234567777789 68019010 SEE #51 SEE #51 Tension regulate gear Tension regulate nut 416359801 Tension spring 416359901 Tension disc **SEE #52** Tension fine tuning dial (yellow) **SEE #52** Tension fine tuning dial (blue) **SEE #52** Tension fine tuning dial (green) **SEE #52** Tension fine tuning dial (red) **SEE #52** Tension fine tuning dial (brown) 416366701 Spring 416607001 Tension dial holder set 10 270 G6024P001 Auto tension dial selection 11 416606901 Auto tension dial selection shaft holder Tension fixed gear 12 SEE #43 13 416606801 Tension dial holder 14 SEE #53 Tension transmitting arm 15 68019014 Tension restoring plate 16 68019015 Set screw 17 416606601 Spring 18 416606501 Spring 270 G6022 SEE #54 19 Tension cam shaft Restoring plate (B) Restoring bushing 20 21 22 68019011 SEE #46 Tension cam (A) SEE #47 23 Tension cam (B) SEE #48 24 Tension cam (C) 25 **SEE #49** Tension cam (D) 26 SEE #50 Tension cam (E) 27 **SEE #45** Restoring gear 28 **SEE #44** Tension gear 29 416606101 Restoring plate (A) 30 416606201 Restoring regulate plate 31 416603801 Spring 32 68019025 C ring 33 68016976 E ring 34 68018489 Washer 35 68018030 Set screw 36 68018032 Set screw 37 68019028 Set screw 38 68019026 Nut 39 Set screw 68018040 40 68018300 Set screw 41 68018301 Set screw 42 68017035 Set screw Tension fixed gear set (No. 12.39 included) Tension gear set (No. 28.39 included) \*43 68019029 \*44 68019030 \*45 Restoring gear set (No. 27.39 included) 68019031 Tension cam set (No. 22.39 included)
Tension cam set (No. 23.39 included)
Tension cam set (No. 24.39 included)
Tension cam set (No. 25.39 included)
Tension cam set (No. 26.39 included)
Tension cam set (No. 3.4 included)
Tension cam set (No. 3.4 included) \*46 68024633 \*47 68024634 \*48 68024635 \*49 68024636 \*50 68019038 \*51 68024638 \*52 \*52 \*52 \*52 \*52 \*52 Tension fine tuning dial set (yellow) (No. 1.2.5.6.7.8.9.33.34.51 included) Tension fine tuning dial set (blue) (No. 1.2.5.6.7.8.9.33.34.51 included) 68024639 68024641 Tension fine tuning dial set (green) (No. 1.2.5.6.7.8.9.33.34.51 included) 68024645 68024646 Tension fine tuning dial set (red) (No. 1.2.5.6.7.8.9.33.34.51 included) 68024648 Tension fine tuning dial set (brown) (No. 1.2.5.6.7.8.9.33.34.51 included) \*53 Tension transmitting arm set (No. 14.33 included) 68024649 \*54

Restoring regulate plate set (No. 20.21.35.37.38 included)

68024650

| No.                                             | Part No.                                                                                                                         | Description                                                                                                                                                                     | C |
|-------------------------------------------------|----------------------------------------------------------------------------------------------------------------------------------|---------------------------------------------------------------------------------------------------------------------------------------------------------------------------------|---|
| 1<br>2<br>3<br>4<br>5<br>6<br>7<br>8<br>9<br>10 | SEE #20<br>SEE #20<br>SEE #20<br>SEE #20<br>68017035<br>68016525<br>SEE #20<br>SEE #20<br>270 G5002P001<br>416377301<br>68014572 | Looper cover hinge (A) Looper cover hinge (B) Looper cover hinge shaft Hinge locating board Set screw Washer Set screw E ring Looper cover Looper cover setting plate Set screw |   |
| 12<br>13                                        | 68017970<br>SEE #20<br>270 G1211                                                                                                 | Set screw Looper cover hinge spring Connecting proces plate                                                                                                                     |   |
| 14<br>15                                        |                                                                                                                                  | Connecting press plate<br>E ring                                                                                                                                                |   |
| 16<br>17                                        | 270 G5015<br>270 G5016                                                                                                           | Thread guide sticker (G07) Thread guide sticker (G03)                                                                                                                           |   |
| 18<br>19<br>19                                  | 270 G5006P001<br>270 G5008-567                                                                                                   | Looper cover attached cover (A) Looper cover attached cover (B) Looper cover attached cover (B)                                                                                 |   |
| 20<br>21                                        | 68024651<br>68024652                                                                                                             | Looper cover hinge set (No. 1.2.3.4.7.8.13 included) Thread sticker                                                                                                             |   |