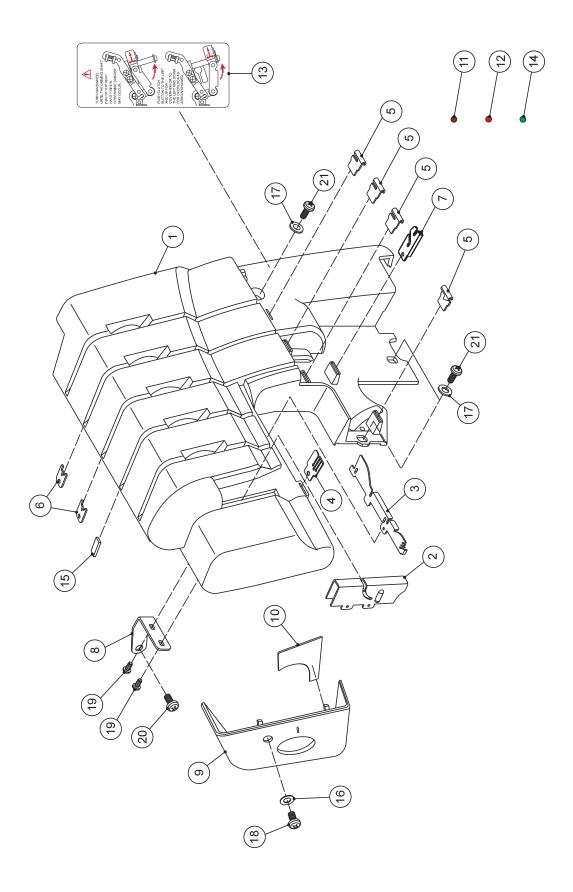

| No.                                                                                                                   | Part No.                                                                                                                                                                                                         | Description                                                                                                                                                                                                                                                                                                                                                                                                                  |
|-----------------------------------------------------------------------------------------------------------------------|------------------------------------------------------------------------------------------------------------------------------------------------------------------------------------------------------------------|------------------------------------------------------------------------------------------------------------------------------------------------------------------------------------------------------------------------------------------------------------------------------------------------------------------------------------------------------------------------------------------------------------------------------|
| 1<br>1<br>2<br>3<br>4<br>5<br>6<br>7<br>8<br>9<br>9<br>10<br>11<br>12<br>13<br>14<br>15<br>16<br>17<br>18<br>19<br>20 | SEE #23  416364201 SEE #23 416607801 270 C10071004 270 B10241004 270 G6052 416607501 270 G5007-567  270 G2068 270 A11481235 SEE #23 SEE #23 270 A11481250 416811101 68018061 68016525 68018039 68017970 68018300 | Front cover Front cover Thread take-up cover Thread guide (B) Thread guide (C) Thread guide (F) Thread guide (D) Lower looper thread guide (A) Front cover fixing board Bulb cover Bulb cover Lamp cover heatout plate Color sticker (brown) Color sticker (red) Clutch changing information sticker Clutch changing information sticker Color sticker (green) 5*16*105 plate Washer Set screw Set screw Set screw Set screw |
| 21<br>22<br>23<br>24                                                                                                  | 68017035<br>SEE #23<br>270 G5031P001A                                                                                                                                                                            | Set screw Front cover set (No. 2.3.4.5.6.7.8.11.12.14.15 and 19 included) Front cover set (No. 1.13 and 22 included) Bulb cover set (No. 9 and 10 included)                                                                                                                                                                                                                                                                  |