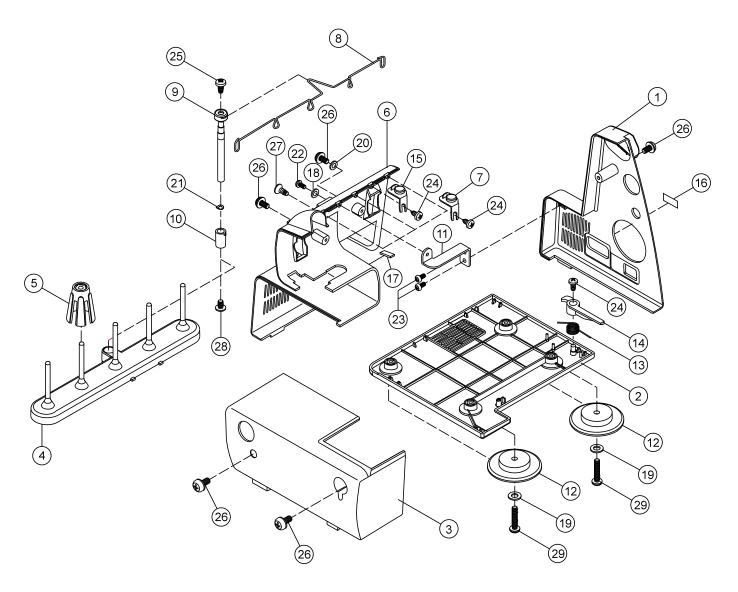

Description No. Part No.

| 1        | 270 G5032-567  | Side cover                                          |
|----------|----------------|-----------------------------------------------------|
| 1        |                | Side cover                                          |
| 2        | 68024497       | Base plate                                          |
| 2        |                | Base plate                                          |
| 3        | 270 G5005-567  | Extension table                                     |
| 3        | 070 04000 507  | Extension table                                     |
| 4        | 270 G1220-567  | Spool stand                                         |
| 4        | 070 441/044507 | Spool stand                                         |
| 5        | 270 A1V011567  | Cone holder                                         |
| 5<br>6   | 270 G5004-567  | Cone holder<br>Back cover                           |
| 6        | 270 G3004-307  | Back cover                                          |
| 7        | 416362801      | Thread guide plate                                  |
| 8        | 270 G1252      | Thread guide plate Thread guide bar                 |
| 9        | 416812101      | Extension bar                                       |
| 10       | 270 G1228-567  | Extension bar setting                               |
| 10       | 270 31220 007  | Extension bar setting                               |
| 11       | 270 G1139      | Side cover setting board                            |
| 12       | 416361501      | Rubber                                              |
| 13       | 270 G1208      | Micro switch contactor spring                       |
| 14       | 416361201      | Micro switch contactor                              |
| 15       | 68024510       | Thread guide plate                                  |
| 16       |                | Warning label (Russian)                             |
| 16       | 416299001      | Warning label (English)                             |
| 17       | 416811101      | 5*16*1.5 plate                                      |
| 18       | 68018061       | Washer                                              |
| 19       | 68016525       | Washer                                              |
| 20       |                | Washer                                              |
| 21       | 0004000        | Washer                                              |
| 22       | 68018039       | Set screw                                           |
| 23       | 00047070       | Set screw                                           |
| 24       | 68017970       | Set screw                                           |
| 25       | 60040050       | Set screw                                           |
| 26       | 68018053       | Set screw                                           |
| 27<br>28 | 68017938       | Set screw                                           |
| 20<br>29 | 00017930       | Set screw                                           |
| 30       |                | Set screw Side cover set (No. 1.11 included)        |
| 31       |                | Base plate set (No. 2.13.14.22 included)            |
| 32       |                | Back cover set (No. 6.7.17.22 included)             |
|          | 68024512       |                                                     |
| *33      | 68024512       | Thread guide bar set (No. 8.9.10.19.23.26 included) |