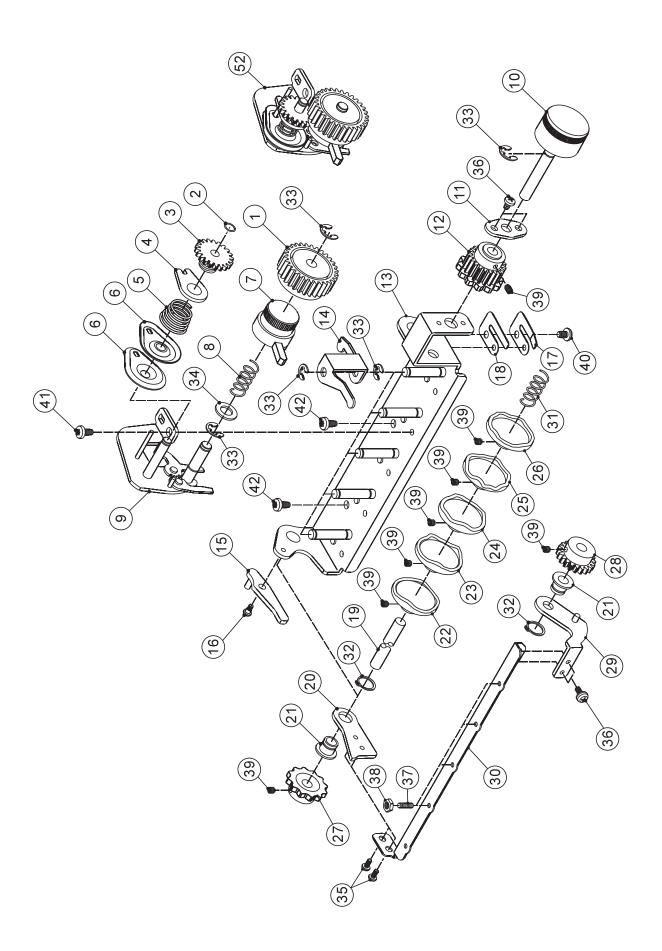

Description No. Part No. Note All parts are included in a part set with the " \* " mark are part components that cannot be ordered alone. 68019004 Tension fine tuning gear 234567777789 68019010 SEE #51 SEE #51 Tension regulate gear Tension regulate nut 416359801 Tension spring 416359901 Tension disc **SEE #52** Tension fine tuning dial (yellow) **SEE #52** Tension fine tuning dial (blue) **SEE #52** Tension fine tuning dial (green) **SEE #52** Tension fine tuning dial (red) **SEE #52** Tension fine tuning dial (brown) 416366701 Spring 416607001 Tension dial holder set 10 270 G6024P001 Auto tension dial selection 11 416606901 Auto tension dial selection shaft holder Tension fixed gear 12 SEE #43 13 416606801 Tension dial holder 14 SEE #53 Tension transmitting arm 15 68019014 Tension restoring plate 16 68019015 Set screw 17 416606601 Spring 18 416606501 Spring 270 G6022 SEE #54 19 Tension cam shaft Restoring plate (B) Restoring bushing 20 21 22 68019011 SEE #46 Tension cam (A) SEE #47 23 Tension cam (B) SEE #48 24 Tension cam (C) 25 **SEE #49** Tension cam (D) 26 SEE #50 Tension cam (E) 27 **SEE #45** Restoring gear 28 **SEE #44** Tension gear 29 416606101 Restoring plate (A) 30 416606201 Restoring regulate plate 31 416603801 Spring 32 68019025 C ring 33 68016976 E ring 34 68018489 Washer 35 68018030 Set screw 36 68018032 Set screw 37 68019028 Set screw 38 68019026 Nut 39 Set screw 68018040 40 68018300 Set screw 41 68018301 Set screw 42 68017035 Set screw Tension fixed gear set (No. 12.39 included) Tension gear set (No. 28.39 included) \*43 68019029 \*44 68019030 \*45 Restoring gear set (No. 27.39 included) 68019031 Tension cam set (No. 22.39 included)
Tension cam set (No. 23.39 included)
Tension cam set (No. 24.39 included)
Tension cam set (No. 25.39 included)
Tension cam set (No. 26.39 included)
Tension cam set (No. 3.4 included)
Tension cam set (No. 3.4 included) \*46 68024633 \*47 68024634 \*48 68024635 \*49 68024636 \*50 68019038 \*51 68024638 \*52 \*52 \*52 \*52 \*52 \*52 Tension fine tuning dial set (yellow) (No. 1.2.5.6.7.8.9.33.34.51 included) Tension fine tuning dial set (blue) (No. 1.2.5.6.7.8.9.33.34.51 included) 68024639 68024641 Tension fine tuning dial set (green) (No. 1.2.5.6.7.8.9.33.34.51 included) 68024645 68024646 Tension fine tuning dial set (red) (No. 1.2.5.6.7.8.9.33.34.51 included) 68024648 Tension fine tuning dial set (brown) (No. 1.2.5.6.7.8.9.33.34.51 included) \*53 Tension transmitting arm set (No. 14.33 included) 68024649 \*54

Restoring regulate plate set (No. 20.21.35.37.38 included)

68024650

| No.                                             | Part No.                                                                                                                         | Description                                                                                                                                                                     | C |
|-------------------------------------------------|----------------------------------------------------------------------------------------------------------------------------------|---------------------------------------------------------------------------------------------------------------------------------------------------------------------------------|---|
| 1<br>2<br>3<br>4<br>5<br>6<br>7<br>8<br>9<br>10 | SEE #20<br>SEE #20<br>SEE #20<br>SEE #20<br>68017035<br>68016525<br>SEE #20<br>SEE #20<br>270 G5002P001<br>416377301<br>68014572 | Looper cover hinge (A) Looper cover hinge (B) Looper cover hinge shaft Hinge locating board Set screw Washer Set screw E ring Looper cover Looper cover setting plate Set screw |   |
| 12<br>13                                        | 68017970<br>SEE #20<br>270 G1211                                                                                                 | Set screw Looper cover hinge spring Connecting proces plate                                                                                                                     |   |
| 14<br>15                                        |                                                                                                                                  | Connecting press plate<br>E ring                                                                                                                                                |   |
| 16<br>17                                        | 270 G5015<br>270 G5016                                                                                                           | Thread guide sticker (G07) Thread guide sticker (G03)                                                                                                                           |   |
| 18<br>19<br>19                                  | 270 G5006P001<br>270 G5008-567                                                                                                   | Looper cover attached cover (A) Looper cover attached cover (B) Looper cover attached cover (B)                                                                                 |   |
| 20<br>21                                        | 68024651<br>68024652                                                                                                             | Looper cover hinge set (No. 1.2.3.4.7.8.13 included) Thread sticker                                                                                                             |   |